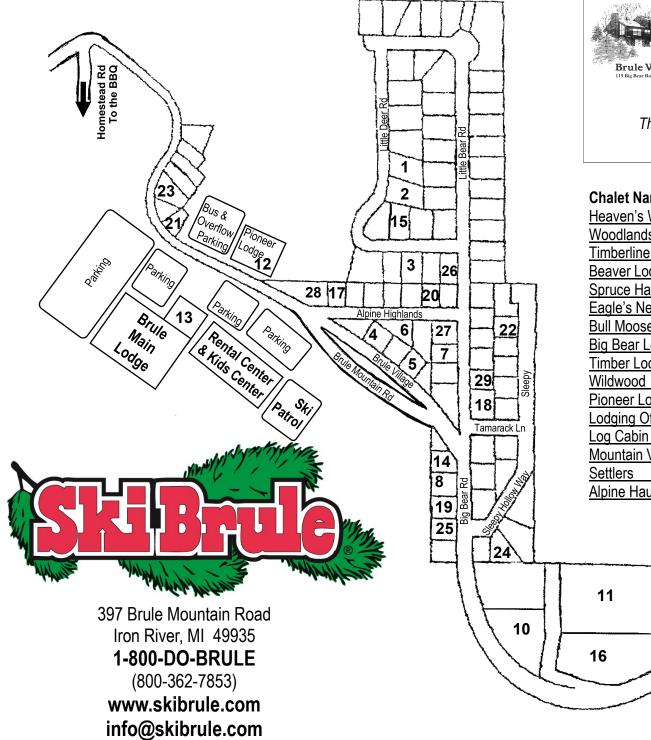

Thank you for staying at Brule Village. If you have any questions or need assistance, please call 906-265-4957.

Thank you again and enjoy your stay with us. ~ Brule Valley Management

| Chalet Name      | #                     |
|------------------|-----------------------|
| Heaven's Window  | 1                     |
| Woodlands        | 2                     |
| Timberline       | 3                     |
| Beaver Lodge     | 2<br>3<br>4<br>5<br>6 |
| Spruce Haven     | 5                     |
| Eagle's Nest     | 6                     |
| Bull Moose Lodge | 7                     |
| Big Bear Lodge   | 8                     |
| Timber Lodge     | 10                    |
| Wildwood         | 11                    |
| Pioneer Lodge    | 12                    |
| Lodging Office   | 13                    |
| Log Cabin        | 14                    |
| Mountain View    | 15                    |
| Settlers         | 16                    |
| Alpine Haus      | 17                    |
| -                |                       |

| Cubs Den19UP North Lodge20Hot Springs21Snowflake22Cedar Haus & Beany's23Nordic Haus24Edelweiss Haus25Maple Leaf26Sundance27 |
|-----------------------------------------------------------------------------------------------------------------------------|
| Hot Springs21Snowflake22Cedar Haus & Beany's23Nordic Haus24Edelweiss Haus25Maple Leaf26Sundance27                           |
| Snowflake22Cedar Haus & Beany's23Nordic Haus24Edelweiss Haus25Maple Leaf26Sundance27                                        |
| Cedar Haus & Beany's23Nordic Haus24Edelweiss Haus25Maple Leaf26Sundance27                                                   |
| Nordic Haus24Edelweiss Haus25Maple Leaf26Sundance27                                                                         |
| Edelweiss Haus25Maple Leaf26Sundance27                                                                                      |
| Maple Leaf26Sundance27                                                                                                      |
| Sundance 27                                                                                                                 |
|                                                                                                                             |
|                                                                                                                             |
| Buckhorn 28                                                                                                                 |
| Ursa Lodge 29                                                                                                               |

Not all properties on this map are managed by Brule Valley Management / Ski Brule. This map is for guest informational