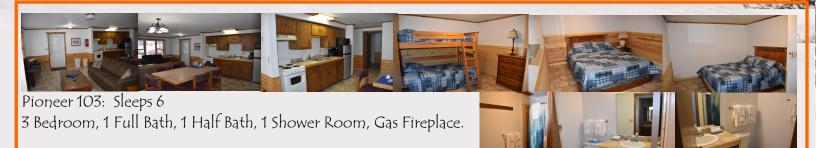

## Pioneer Lodge Condominium

**Pioneer Suite 105:** Sleeps 6 2 Bedroom Condo, Full Kitchen, Full Bath, Queen Bed, Twin Daybed With Twin Trundle & Twin Bunk Beds.

**Pioneer Standard 106:** Sleeps 4 Studio Condo, Kitchenette, Full Bath, Queen Bed, Twin Daybed With Twin Trundle.