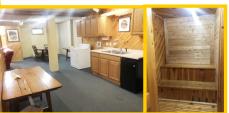

Bedroom #2 - Full Bed

Bedroom #3 - Queen Bed

Bedroom #4 - Full Bed

Bath #1 - Full bath with tub/shower

Bath #2 - Full bath with tub/shower

Kitchen: Full kitchen & dining table

Living Area: Main level great room