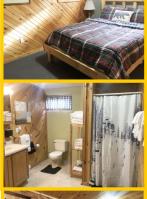

Bedroom #2 - Full Bed

Bedroom #3 - Queen Bed

Bedroom #4 - Full Bed

Bath #1 - Full bath with tub/shower

Bath #2 - Full bath with tub/shower

Kitchen: Full kitchen & dining table

Living Area: Main level great room

Loft:

Bedroom #5: Queen Bed

Loft Bedroom 6: Twin Daybed & Trundle Bed

Bath #3 - Full bath with tub/shower

Bedroom #7: Queen Bed

Family Room: Twin Daybed & Trundle Bed

Bath #4 - Full bath with shower

Sauna Hot Tub