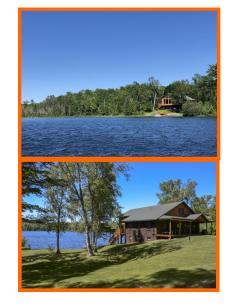

## Anderson Lake Lodge

Three levels including walkout on lower level to lake.

Secluded 350- acre wooded setting with a 50- acre private lake

Maximum Lodging Capacity: 16

Welcomes Pets

Bedroom #1 - 2 sets of bunk beds