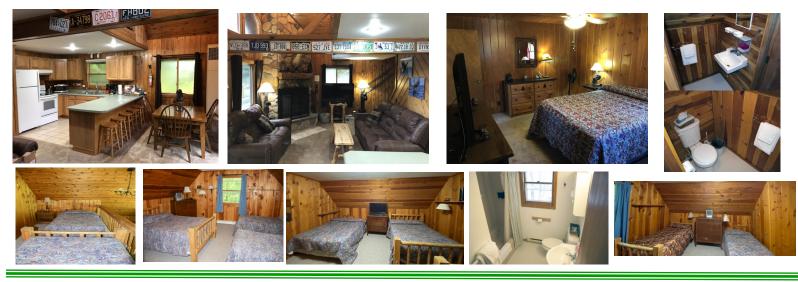

## Upper Level Of Duplex

Guest Capacity: 8 guests

Main Level: Kitchen, Living Room, Dining, Fireplace, Private Hot Tub, 2 Bedroom, 1.5 Bath Bedroom 1: 1 Queen Bedroom 2: 1 Full, 1 Queen, Loft: 2 Twin Non Pet Unit

## Lower Level Of Duplex

Guest Capacity: 4 guests

Main Level: Kitchen, Living Room, Dining, Gas Fireplace, 2 Bedroom, 1 Bath, Non Pet Unit