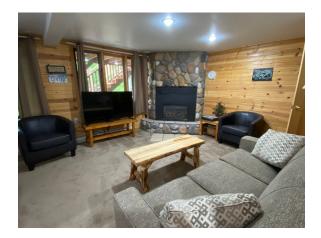

## Upper Level Of Duplex

Guest Capacity: 8 guests

Main Level: Kitchen, Living Room, Dining, Fireplace, Private Hot Tub, 2 Bedroom, 1.5 Bath Bedroom 1: 1 Queen Bedroom 2: 1 Full, 1 Queen, Loft: 2 Twin Non Pet Unit

## Lower Level Of Duplex

Guest Capacity: 4 guests

Main Level: Kitchen, Living Room, Dining, Gas Fireplace, 2 Bedroom, 1 Bath, Non Pet Unit