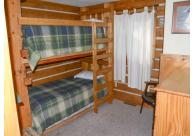

## Timberlodge

Guest Capacity: 6-12 guests
3 Bath, 4Bedrooms, 3 Story & Rec Area

Bed Configuration:

Upper Level Bedroom: 1 Queen Bed Main Level: Bedroom 1: 1 Queen Bed Bedroom 2: Twin Bunk Bed

Lower Level: Bedroom 1: 1 Queen Bed