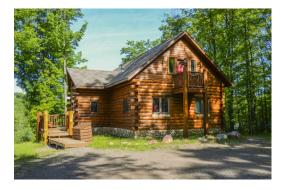

## Timberlodge

Guest Capacity: 6-12 guests
3 Bath, 4Bedrooms, 3 Story & Rec Area

Bed Configuration:

Upper Level Bedroom: 1 Queen Bed Main Level: Bedroom 1: 1 Queen Bed Bedroom 2: Twin Bunk Bed

Lower Level: Bedroom 1: 1 Queen Bed