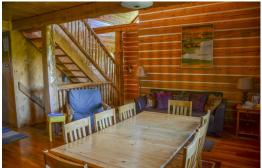

Living Area: 2 Twin Daybeds With Trundles

Upper Level: Bedroom, Gas Fireplace, Full Bath With Shower.

3 Bath
Upper Level: Full Bath With Shower
Main Level: Full Bath With Tub Shower
Lower Level: Full Bath With Shower