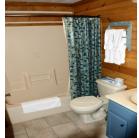

Living Area: 2 Twin Daybeds With Trundles

Upper Level: Bedroom, Gas Fireplace, Full Bath With Shower.

3 Bath
Upper Level: Full Bath With Shower
Main Level: Full Bath With Tub Shower
Lower Level: Full Bath With Shower