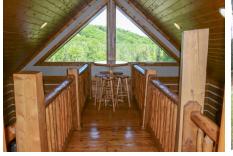

## Timberlodge

Guest Capacity: 6-12 guests
3 Bath, 4Bedrooms, 3 Story & Rec Area

Bed Configuration:

Upper Level Bedroom: 1 Queen Bed Main Level: Bedroom 1: 1 Queen Bed Bedroom 2: Twin Bunk Bed

Lower Level: Bedroom 1: 1 Queen Bed