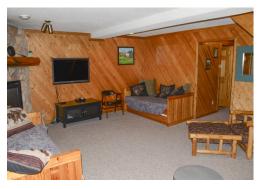

Living Area: 2 Twin Daybeds With Trundles

Upper Level: Bedroom, Gas Fireplace, Full Bath With Shower.

3 Bath
Upper Level: Full Bath With Shower
Main Level: Full Bath With Tub Shower
Lower Level: Full Bath With Shower