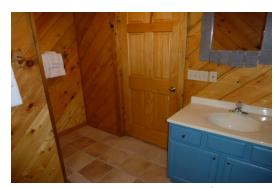

Living Area: 2 Twin Daybeds With Trundles

Upper Level: Bedroom, Gas Fireplace, Full Bath With Shower.

3 Bath
Upper Level: Full Bath With Shower
Main Level: Full Bath With Tub Shower
Lower Level: Full Bath With Shower