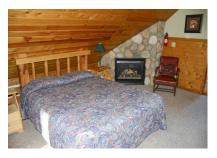

## Timberlodge

Guest Capacity: 6-12 guests
3 Bath, 4Bedrooms, 3 Story & Rec Area

Bed Configuration:

Upper Level Bedroom: 1 Queen Bed Main Level: Bedroom 1: 1 Queen Bed Bedroom 2: Twin Bunk Bed

Lower Level: Bedroom 1: 1 Queen Bed

Living Area: 2 Twin Daybeds With Trundles

Upper Level: Bedroom, Gas Fireplace, Full Bath With Shower.

3 Bath
Upper Level: Full Bath With Shower
Main Level: Full Bath With Tub Shower
Lower Level: Full Bath With Shower