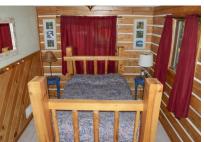

## Timberlodge

Guest Capacity: 6-12 guests
3 Bath, 4Bedrooms, 3 Story & Rec Area

Bed Configuration:

Upper Level Bedroom: 1 Queen Bed Main Level: Bedroom 1: 1 Queen Bed Bedroom 2: Twin Bunk Bed

Lower Level: Bedroom 1: 1 Queen Bed