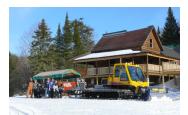

### Homestead Lodge, BBQ, Tubing & Sleigh Ride

The unique combination of a warm, cozy atmosphere and friendly folk make the Homestead Lodge a popular stop at Ski Brule. Settled in 1891 by the Oberg family, much of the original aged log structure remains. Its genuine potbelly stoves, antique tools and farm implements are reminders of days gone by.

On Saturday nights, Homestead Lodge features an "all you care to eat" barbecue dinner. The BBQ includes Ski Brule's famous pulled pork, barbecue chicken, mashed potatoes, apple sauce, baked beans, sauerkraut, salad, dessert, rolls & beverage. A free sleigh ride will bring you to the BBQ too! To top off the evening of fun, Homestead Tubing is available during the BBQ.