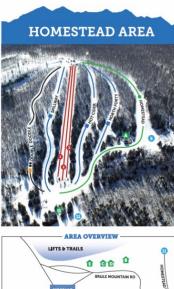

### Homestead Lodge, BBQ, Tubing & Sleigh Ride

The unique combination of a warm, cozy atmosphere and friendly folk make the Homestead Lodge a popular stop at Ski Brule. Settled in 1891 by the Oberg family, much of the original aged log structure remains. Its genuine potbelly stoves, antique tools and farm implements are reminders of days gone by.

On Saturday nights, Homestead Lodge features an "all you care to eat" barbecue dinner. The BBQ includes Ski Brule's famous pulled pork, barbecue chicken, mashed potatoes, apple sauce, baked beans, sauerkraut, salad, dessert, rolls & beverage. A free sleigh ride will bring you to the BBQ too! To top off the evening of fun, Homestead Tubing is available during the BBQ.