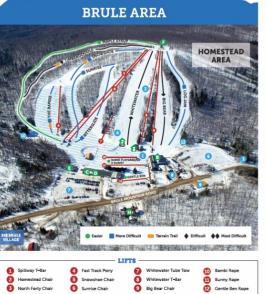

### Homestead Lodge, BBQ, Tubing & Sleigh Ride

The unique combination of a warm, cozy atmosphere and friendly folk make the Homestead Lodge a popular stop at Ski Brule. Settled in 1891 by the Oberg family, much of the original aged log structure remains. Its genuine potbelly stoves, antique tools and farm implements are reminders of days gone by.

On Saturday nights, Homestead Lodge features an "all you care to eat" barbecue dinner. The BBQ includes Ski Brule's famous pulled pork, barbecue chicken, mashed potatoes, apple sauce, baked beans, sauerkraut, salad, dessert, rolls & beverage. A free sleigh ride will bring you to the BBQ too! To top off the evening of fun, Homestead Tubing is available during the BBQ.