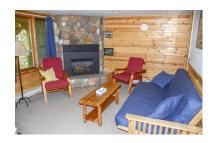

## Upper Level Of Duplex

Guest Capacity: 8 guests

Main Level: Kitchen, Living Room, Dining, Fireplace, Sauna, Private Hot Tub, 2 Bedroom, 1.5 Bath Bedroom 1: 1 Queen Bedroom 2: 1 Full, 2 Twin Loft: 2 Twin

## Lower Level Of Duplex

Guest Capacity: 4 guests

Main Level: Kitchen, Living Room, Dining, Fireplace, 2 Bedroom, 1 Bath Bedroom 1: 1 Full Bedroom 2: 1 Full