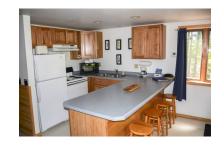

## Upper Level Of Duplex

Guest Capacity: 8 guests

Main Level: Kitchen, Living Room, Dining, Fireplace, Sauna, Private Hot Tub, 2 Bedroom, 1.5 Bath Bedroom 1: 1 Queen Bedroom 2: 1 Full, 2 Twin Loft: 2 Twin

## Lower Level Of Duplex

Guest Capacity: 4 guests

Main Level: Kitchen, Living Room, Dining, Fireplace, 2 Bedroom, 1 Bath Bedroom 1: 1 Full Bedroom 2: 1 Full