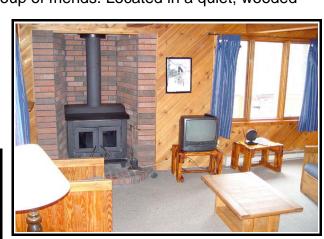

Bathroom Facilities: 2 baths

Main floor: Full bath with shower stall Upstairs: Full bath with tub/shower

**Kitchen:** Full kitchen with dining for 6 **Living Area:** Seating area with TV

Additional amenities: Wood stove with glass doors; sauna off bath; outdoor hot tub

Pets: Does not allow pets

**Description:** Woodland's beamed ceilings and wood-paneled walls provide a cozy and rustic feel. This unit is great for a large or extended family, or for a group of friends. Located in a quiet, wooded

area of Brule Village.