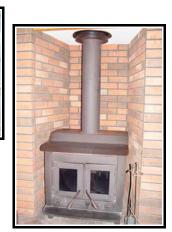

Bathroom Facilities: 2 baths

Main floor: Full bath with shower stall Upstairs: Full bath with tub/shower

**Kitchen:** Full kitchen with dining for 6 **Living Area:** Seating area with TV

Additional amenities: Wood stove with glass doors; sauna off bath; outdoor hot tub