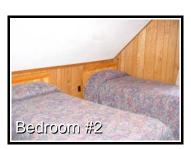

## **Woodlands Top**

Comfortable Capacity: 6 / Maximum Capacity: 10

Sleeping Quarters: 4 bedrooms

Main floor: Bedroom #1 - Queen bed Upstairs: Bedroom #2 - 2 Twin beds Bedroom #3 - Full bed

Bedroom #4 - 4 Twin beds