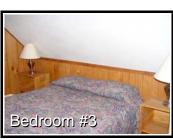

## **Woodlands Top**

Comfortable Capacity: 6 / Maximum Capacity: 10

Sleeping Quarters: 4 bedrooms

Main floor: Bedroom #1 - Queen bed Upstairs: Bedroom #2 - 2 Twin beds Bedroom #3 - Full bed

Bedroom #4 - 4 Twin beds