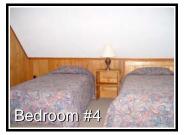

## **Woodlands Top**

Comfortable Capacity: 6 / Maximum Capacity: 10

Sleeping Quarters: 4 bedrooms

Main floor: Bedroom #1 - Queen bed Upstairs: Bedroom #2 - 2 Twin beds Bedroom #3 - Full bed

Bedroom #4 - 4 Twin beds