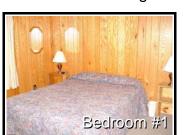

## **Woodlands Top**

Comfortable Capacity: 6 / Maximum Capacity: 10

Sleeping Quarters: 4 bedrooms

Main floor: Bedroom #1 - Queen bed Upstairs: Bedroom #2 - 2 Twin beds Bedroom #3 - Full bed

Bedroom #4 - 4 Twin beds