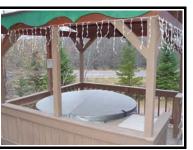

**Kitchen:** Full kitchen with breakfast bar and dining for 4; new cabinets and countertops **Living Area:** Seating area with TV

Additional amenities: Natural fireplace; outdoor hot tub

Pets: Does allow pets