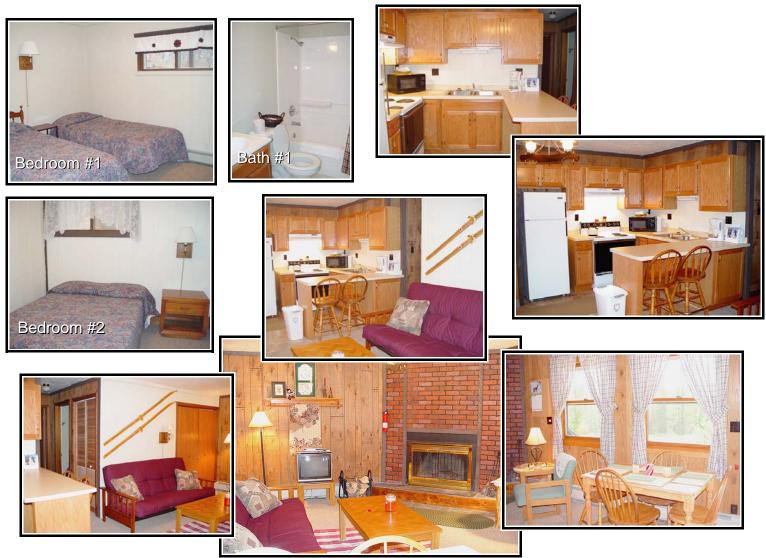

## **Spruce Haven Bottom**

Comfortable Capacity: 4 / Maximum Capacity: 4 Sleeping Quarters: 2 bedrooms Main floor: Bedroom #1 - 2 Twin beds Bedroom #2 - Queen bed

Bathroom Facilities: 1 bath

Main floor: Full bath with tub/shower

**Kitchen:** Full kitchen with breakfast bar and dining for 4; new cabinets and countertops **Living Area:** Seating area with TV

Additional amenities: Natural fireplace; outdoor hot tub

Pets: Does allow pets

**Description:** Spruce Haven Bottom is a tidy and cozy unit, very convenient to the slopes. Nicely treed lot provides a feeling of seclusion. This unit is appropriate for a small family or a pair of couples.