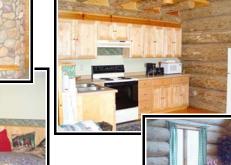

Main floor: Bath #1 - Full bath with tub/shower

1/2 Bath off Bedroom #1

2nd floor: Bath #2 - Full bath with shower stall in master bedroom suite

Lower level: Bath #3 - Full bath with tub/shower **Kitchen:** Full kitchen; dining area with table for 8