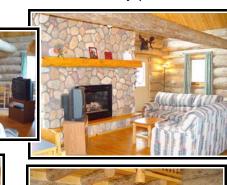

**Living Area:** Seating area off kitchen with TV; lower level gathering area

**Additional amenities:** Massive stone gas fireplace in living room; stone gas fireplace in lower level gathering area; stone gas fireplace in upstairs master suite; lower level walks out to outdoor hot tub