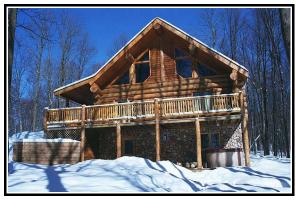

## Wildwood

Free-standing single chalet - 2-story log cabin plus lower level

walkout

Comfortable Capacity: 6 / Maximum Capacity: 15

**Non-Smoking Unit** 

Sleeping Quarters: 5 bedrooms plus lower level gathering area

Pets: Does allow pets

**Description:** Wildwood is a rustic yet modern log home. The upstairs is a cozy and private master bedroom suite with wood-paneled ceilings. This unit is tucked away in the woods on a lovely private lot.