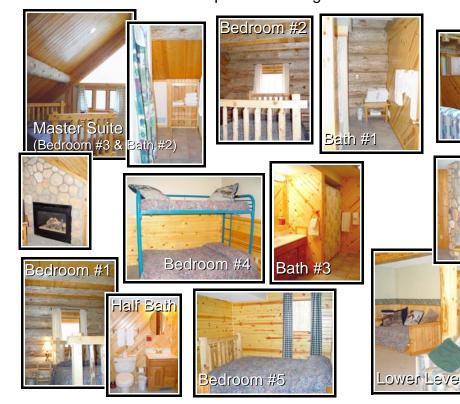

Main floor: Bedroom #1 - Queen bed

Bedroom #2 - Queen bed

Upstairs: Bedroom #3 - Queen bed

Lower level: Bedroom #4 - Twin-over-Full bunk bed

Bedroom #5 - Queen bed

2 Twin daybeds plus 2 twin trundle beds

Bathroom Facilities: 3 1/2 baths

Main floor: Bath #1 - Full bath with tub/shower

1/2 Bath off Bedroom #1

2nd floor: Bath #2 - Full bath with shower stall in master bedroom suite

Lower level: Bath #3 - Full bath with tub/shower **Kitchen:** Full kitchen; dining area with table for 8