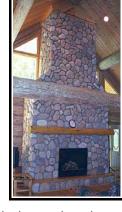

**Living Area:** Seating area off kitchen with TV; lower level gathering area

**Additional amenities:** Massive stone gas fireplace in living room; stone gas fireplace in lower level gathering area; stone gas fireplace in upstairs master suite; lower level walks out to outdoor hot tub