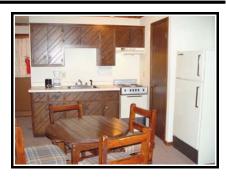

Pioneer Elite (5 units)

Comfortable Capacity: 2 / Maximum Capacity: 4
Sleeping Quarters: Studio unit - Full bed; twin daybed

with twin trundle bed

Bathroom Facilities: Full bath with tub/shower

Kitchen: Full kitchen with stove/oven, sink, refrigerator and

microwave

Living Area: Seating area with TV, dining area

Pets: Does not allow pets

#### Pioneer Elite 104

Decorated with antique cooking utensils & horse tack. L-shaped kitchen area provides ample counter space for cooking.