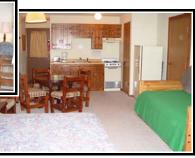

Pioneer Elite (5 units)

Comfortable Capacity: 2 / Maximum Capacity: 4
Sleeping Quarters: Studio unit - Full bed; twin daybed

with twin trundle bed

Bathroom Facilities: Full bath with tub/shower

Kitchen: Full kitchen with stove/oven, sink, refrigerator and

microwave

Living Area: Seating area with TV, dining area

Pets: Does not allow pets