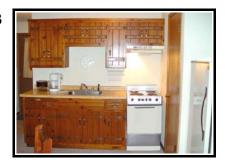

Pioneer Elite (5 units)

Comfortable Capacity: 2 / Maximum Capacity: 4
Sleeping Quarters: Studio unit - Full bed; twin daybed

with twin trundle bed

Bathroom Facilities: Full bath with tub/shower

Kitchen: Full kitchen with stove/oven, sink, refrigerator and

microwave

Living Area: Seating area with TV, dining area

Pets: Does not allow pets

#### Pioneer Elite 104

Decorated with antique cooking utensils & horse tack. L-shaped kitchen area provides ample counter space for cooking.