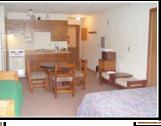

Pioneer Elite (5 units)

Comfortable Capacity: 2 / Maximum Capacity: 4
Sleeping Quarters: Studio unit - Full bed; twin daybed

with twin trundle bed

Bathroom Facilities: Full bath with tub/shower

Kitchen: Full kitchen with stove/oven, sink, refrigerator and

microwave

Living Area: Seating area with TV, dining area

Pets: Does not allow pets