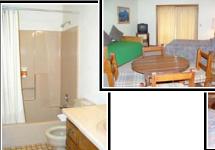

Pioneer Elite (5 units)

Comfortable Capacity: 2 / Maximum Capacity: 4
Sleeping Quarters: Studio unit - Full bed; twin daybed

with twin trundle bed

Bathroom Facilities: Full bath with tub/shower

Kitchen: Full kitchen with stove/oven, sink, refrigerator and

microwave

Living Area: Seating area with TV, dining area

Pets: Does not allow pets