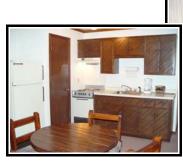

Pioneer Elite (5 units)

Comfortable Capacity: 2 / Maximum Capacity: 4
Sleeping Quarters: Studio unit - Full bed; twin daybed

with twin trundle bed

Bathroom Facilities: Full bath with tub/shower

Kitchen: Full kitchen with stove/oven, sink, refrigerator and

microwave

Living Area: Seating area with TV, dining area

Pets: Does not allow pets

#### **Pioneer Elite 203**

This unit is decorated with travel posters.
Rustic wood trim detail.
Slider to balcony overlooking the slopes.