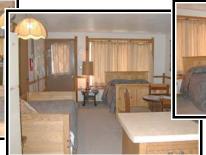

Pioneer Elite (5 units)

Comfortable Capacity: 2 / Maximum Capacity: 4
Sleeping Quarters: Studio unit - Full bed; twin daybed

with twin trundle bed

Bathroom Facilities: Full bath with tub/shower

Kitchen: Full kitchen with stove/oven, sink, refrigerator and

microwave

Living Area: Seating area with TV, dining area

Pets: Does not allow pets