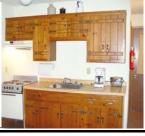

Pioneer Elite (5 units)

Comfortable Capacity: 2 / Maximum Capacity: 4
Sleeping Quarters: Studio unit - Full bed; twin daybed

with twin trundle bed

Bathroom Facilities: Full bath with tub/shower

Kitchen: Full kitchen with stove/oven, sink, refrigerator and

microwave

Living Area: Seating area with TV, dining area

Pets: Does not allow pets