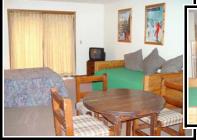

Pioneer Elite (5 units)

Comfortable Capacity: 2 / Maximum Capacity: 4
Sleeping Quarters: Studio unit - Full bed; twin daybed

with twin trundle bed

Bathroom Facilities: Full bath with tub/shower

Kitchen: Full kitchen with stove/oven, sink, refrigerator and

microwave

Living Area: Seating area with TV, dining area

Pets: Does not allow pets