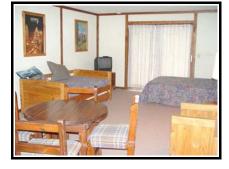

Pioneer Elite (5 units)

Comfortable Capacity: 2 / Maximum Capacity: 4
Sleeping Quarters: Studio unit - Full bed; twin daybed

with twin trundle bed

Bathroom Facilities: Full bath with tub/shower

Kitchen: Full kitchen with stove/oven, sink, refrigerator and

microwave

Living Area: Seating area with TV, dining area

Pets: Does not allow pets