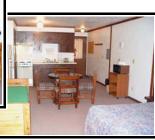

Pioneer Elite (5 units)

Comfortable Capacity: 2 / Maximum Capacity: 4
Sleeping Quarters: Studio unit - Full bed; twin daybed

with twin trundle bed

Bathroom Facilities: Full bath with tub/shower

Kitchen: Full kitchen with stove/oven, sink, refrigerator and

microwave

Living Area: Seating area with TV, dining area

Pets: Does not allow pets