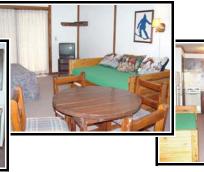

microwave

Living Area: Seating area with TV, dining area

Pets: Does not allow pets