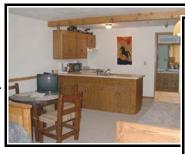

Pioneer Elite (5 units)

Comfortable Capacity: 2 / Maximum Capacity: 4
Sleeping Quarters: Studio unit - Full bed; twin daybed

with twin trundle bed

Bathroom Facilities: Full bath with tub/shower

Kitchen: Full kitchen with stove/oven, sink, refrigerator and

microwave

Living Area: Seating area with TV, dining area

Pets: Does not allow pets