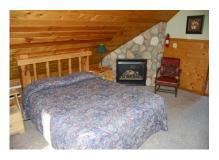

## Timberlodge

Guest Capacity: 6-12 guests
3 Bath, 4Bedrooms, 3 Story & Rec Area
Pet Friendly

Main Level: Kitchen, Living Room, Dining, Full Bath, Two Bedroom

Bed Configuration:

Upper Level: Queen Bed

Main Level: Queen Bed, Twin Bunk Bed