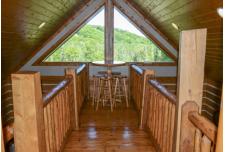

## Timberlodge

Guest Capacity: 6-12 guests
3 Bath, 4Bedrooms, 3 Story & Rec Area
Pet Friendly

Main Level: Kitchen, Living Room, Dining, Full Bath, Two Bedroom

Bed Configuration:

Upper Level: Queen Bed

Main Level: Queen Bed, Twin Bunk Bed