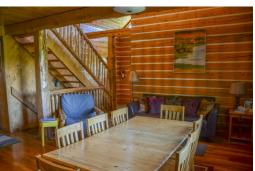

## Timberlodge

Guest Capacity: 6-12 guests
3 Bath, 4Bedrooms, 3 Story & Rec Area
Pet Friendly

Main Level: Kitchen, Living Room, Dining, Full Bath, Two Bedroom

Bed Configuration:

Upper Level: Queen Bed

Main Level: Queen Bed, Twin Bunk Bed