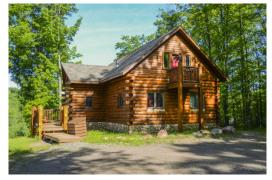

## Timberlodge

Guest Capacity: 6-12 guests
3 Bath, 4Bedrooms, 3 Story & Rec Area
Pet Friendly

Main Level: Kitchen, Living Room, Dining, Full Bath, Two Bedroom

Bed Configuration:

Upper Level: Queen Bed

Main Level: Queen Bed, Twin Bunk Bed