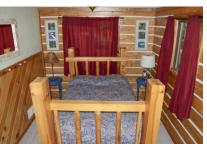

## Timberlodge

Guest Capacity: 6-12 guests
3 Bath, 4Bedrooms, 3 Story & Rec Area
Pet Friendly

Main Level: Kitchen, Living Room, Dining, Full Bath, Two Bedroom

Bed Configuration:

Upper Level: Queen Bed

Main Level: Queen Bed, Twin Bunk Bed

Lower Level: Full Bed, Two Twin Beds

& Twin Trundle Beds

Upper Level: Bedroom, Gas Fireplace, Full Bath With Shower.

3 Bath
Upper Level: Full Bath With Shower
Main Level: Full Bath With Tub Shower
Lower Level: Full Bath With Shower