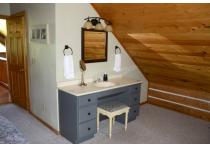

## Timberlodge

Guest Capacity: 6-12 guests
3 Bath, 4Bedrooms, 3 Story & Rec Area
Pet Friendly

Main Level: Kitchen, Living Room, Dining, Full Bath, Two Bedroom

Bed Configuration:

Upper Level: Queen Bed

Main Level: Queen Bed, Twin Bunk Bed

Lower Level: Full Bed, Two Twin Beds

& Twin Trundle Beds

Upper Level: Bedroom, Gas Fireplace, Full Bath With Shower.

3 Bath
Upper Level: Full Bath With Shower
Main Level: Full Bath With Tub Shower
Lower Level: Full Bath With Shower