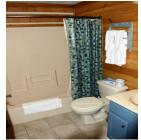

Lower Level: Full Bed, Two Twin Beds

& Twin Trundle Beds

Upper Level: Bedroom, Gas Fireplace, Full Bath With Shower.

3 Bath
Upper Level: Full Bath With Shower
Main Level: Full Bath With Tub Shower
Lower Level: Full Bath With Shower