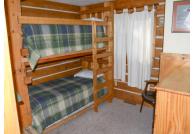

## Timberlodge

Guest Capacity: 6-12 guests
3 Bath, 4Bedrooms, 3 Story & Rec Area
Pet Friendly

Main Level: Kitchen, Living Room, Dining, Full Bath, Two Bedroom

Bed Configuration:

Upper Level: Queen Bed

Main Level: Queen Bed, Twin Bunk Bed

Lower Level: Full Bed, Two Twin Beds

& Twin Trundle Beds

Upper Level: Bedroom, Gas Fireplace, Full Bath With Shower.

3 Bath
Upper Level: Full Bath With Shower
Main Level: Full Bath With Tub Shower
Lower Level: Full Bath With Shower