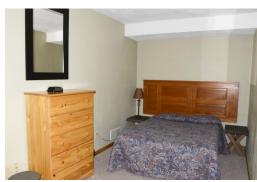

## Timberlodge

Guest Capacity: 6-12 guests
3 Bath, 4Bedrooms, 3 Story & Rec Area
Pet Friendly

Main Level: Kitchen, Living Room, Dining, Full Bath, Two Bedroom

Bed Configuration:

Upper Level: Queen Bed

Main Level: Queen Bed, Twin Bunk Bed

Lower Level: Full Bed, Two Twin Beds

& Twin Trundle Beds

Upper Level: Bedroom, Gas Fireplace, Full Bath With Shower.

3 Bath
Upper Level: Full Bath With Shower
Main Level: Full Bath With Tub Shower
Lower Level: Full Bath With Shower