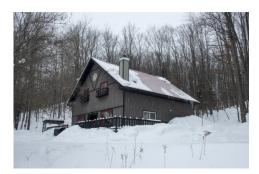

## Deer Trail

Right Duplex

Guest Capacity: 8 guests

Main Level: Kitchen, Living Room, Dining, Fireplace, 2Bedroom, Loft, 1.5 Bath

Main Level: Bed Configuration: Bedroom 1: Full Bed, Bedroom 2: Full Bed

Upstairs Loft: 2 Full Beds, One Twin Main Level Bathroom

## Left Duplex

Guest Capacity: 8 guests

Main Level: Kitchen, Living Room, Dining, Fireplace, 2 Bedroom, .Loft, 1.5 Bath

Bed Configuration: Bedroom 1: 1 Full Bed

Bedroom 2: 1 Full Bed

Upstairs Loft: 2 Full Beds