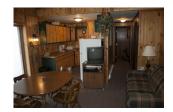

## Deer Trail

Right Duplex

Guest Capacity: 8 guests

Main Level: Kitchen, Living Room, Dining, Fireplace, 2Bedroom, Loft, 1.5 Bath

Main Level: Bed Configuration: Bedroom 1: Full Bed, Bedroom 2: Full Bed

Upstairs Loft: 2 Full Beds, One Twin Main Level Bathroom

## Left Duplex

Guest Capacity: 8 guests

Main Level: Kitchen, Living Room, Dining, Fireplace, 2 Bedroom, .Loft, 1.5 Bath

Bed Configuration: Bedroom 1: 1 Full Bed

Bedroom 2: 1 Full Bed

Upstairs Loft: 2 Full Beds