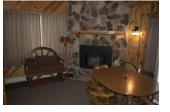

## Deer Trail

Right Duplex

Guest Capacity: 8 guests

Main Level: Kitchen, Living Room, Dining, Fireplace, 2Bedroom, Loft, 1.5 Bath

Main Level: Bed Configuration: Bedroom 1: Full Bed, Bedroom 2: Full Bed

Upstairs Loft: 2 Full Beds, One Twin Main Level Bathroom

## Left Duplex

Guest Capacity: 8 guests

Main Level: Kitchen, Living Room, Dining, Fireplace, 2 Bedroom, .Loft, 1.5 Bath

Bed Configuration: Bedroom 1: 1 Full Bed

Bedroom 2: 1 Full Bed

Upstairs Loft: 2 Full Beds