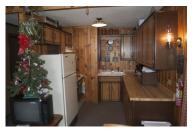

## Deer Trail

Right Duplex

Guest Capacity: 8 guests

Main Level: Kitchen, Living Room, Dining, Fireplace, 2Bedroom, Loft, 1.5 Bath

Main Level: Bed Configuration: Bedroom 1: Full Bed, Bedroom 2: Full Bed

Upstairs Loft: 2 Full Beds, One Twin Main Level Bathroom

## Left Duplex

Guest Capacity: 8 guests

Main Level: Kitchen, Living Room, Dining, Fireplace, 2 Bedroom, .Loft, 1.5 Bath

Bed Configuration: Bedroom 1: 1 Full Bed

Bedroom 2: 1 Full Bed

Upstairs Loft: 2 Full Beds