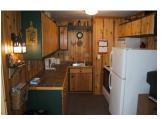

## Deer Trail

Right Duplex

Guest Capacity: 8 guests

Main Level: Kitchen, Living Room, Dining, Fireplace, 2Bedroom, Loft, 1.5 Bath

Main Level: Bed Configuration: Bedroom 1: Full Bed, Bedroom 2: Full Bed

Upstairs Loft: 2 Full Beds, One Twin Main Level Bathroom

## Left Duplex

Guest Capacity: 8 guests

Main Level: Kitchen, Living Room, Dining, Fireplace, 2 Bedroom, .Loft, 1.5 Bath

Bed Configuration: Bedroom 1: 1 Full Bed

Bedroom 2: 1 Full Bed

Upstairs Loft: 2 Full Beds