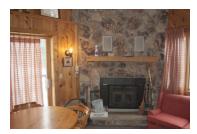

## Deer Trail

Right Duplex

Guest Capacity: 8 guests

Main Level: Kitchen, Living Room, Dining, Fireplace, 2Bedroom, Loft, 1.5 Bath

Main Level: Bed Configuration: Bedroom 1: Full Bed, Bedroom 2: Full Bed

Upstairs Loft: 2 Full Beds, One Twin Main Level Bathroom

## Left Duplex

Guest Capacity: 8 guests

Main Level: Kitchen, Living Room, Dining, Fireplace, 2 Bedroom, .Loft, 1.5 Bath

Bed Configuration: Bedroom 1: 1 Full Bed

Bedroom 2: 1 Full Bed

Upstairs Loft: 2 Full Beds