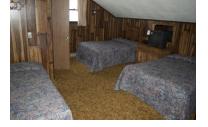

## Deer Trail

Right Duplex

Guest Capacity: 8 guests

Main Level: Kitchen, Living Room, Dining, Fireplace, 2Bedroom, Loft, 1.5 Bath

Main Level: Bed Configuration: Bedroom 1: Full Bed, Bedroom 2: Full Bed

Upstairs Loft: 2 Full Beds, One Twin Main Level Bathroom