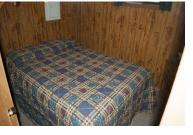

## Left Duplex

Guest Capacity: 8 guests

Main Level: Kitchen, Living Room, Dining, Fireplace, 2 Bedroom, .Loft, 1.5 Bath

Bed Configuration: Bedroom 1: 1 Full Bed

Bedroom 2: 1 Full Bed

Upstairs Loft: 2 Full Beds