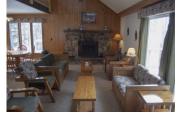

## Bull Moose Lodge Upper Level Of Duplex

Guest Capacity: 10 guests

Main Level: Kitchen, Living Room, Dining, Fireplace, Private Hot Tub, 3 Bedroom, 2 Bath

Main Level: Bed Configuration: Bedroom 1: Queen Bed