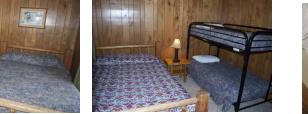

Upstairs Bedroom Configuration: 2 Bedrooms each with 1 full and 2 twins

Main Level Bathroom

Upstairs Bathroom

Bedroom 2: 1 Queen Bed