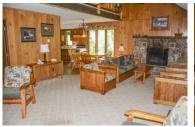

## Bull Moose Lodge Upper Level Of Duplex

Guest Capacity: 10 guests

Main Level: Kitchen, Living Room, Dining, Fireplace, Private Hot Tub, 3 Bedroom, 2 Bath

Main Level Bathroom

Main Level: Bed Configuration: Bedroom 1: Queen Bed