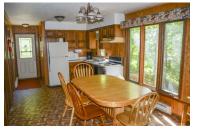

## Bull Moose Lodge Upper Level Of Duplex

Guest Capacity: 10 guests

Main Level: Kitchen, Living Room, Dining, Fireplace, Private Hot Tub, 3 Bedroom, 2 Bath

Main Level Bathroom

Main Level: Bed Configuration: Bedroom 1: Queen Bed