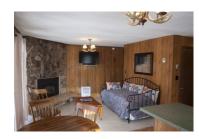

## Beaver Lodge Upper Level Of Duplex

Guest Capacity: 8 guests

Main Level: Kitchen, Living Room, Dining, Fireplace, 3 Bedroom, 1.5 Bath

Main Level: Bed Configuration: Bedroom 1: Full Bed, Bedroom 2: Full Bed