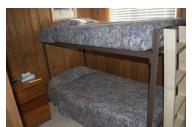

Upstairs Bedroom Bed Configuration: One Full, 3 twins

Main Level Bathroom

Upstairs Bathroom

■ Upper & Lower

Interiorly Via A

Unit Are Connected

Staircase.

Lower Level Of Duplex