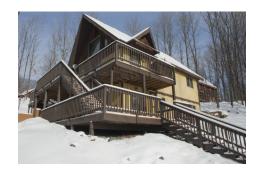

## Beaver Lodge Upper Level Of Duplex

Guest Capacity: 8 guests

Main Level: Kitchen, Living Room, Dining, Fireplace, 3 Bedroom, 1.5 Bath

Main Level: Bed Configuration: Bedroom 1: Full Bed, Bedroom 2: Full Bed

Upstairs Bedroom Bed Configuration: One Full, 3 twins

Main Level Bathroom

Upstairs Bathroom

■ Upper & Lower

Interiorly Via A

Unit Are Connected

Staircase.

Lower Level Of Duplex

Guest Capacity: 6 guests

Main Level: Kitchen, Living Room, Dining, Fireplace, 2 Bedroom, 1.5 Bath

Bed Configuration: Bedroom 1: 1 Full Bed

Bedroom 2: 2 twin beds

Private Hot Tub and Sauna

1.5 Bath:

Brule Valley Management \* 119 Big Bear Road, Iron River, MI 49935 1-800-DO-BR(1) F \* 906-265-4957 \* Fax: 906-265-6227