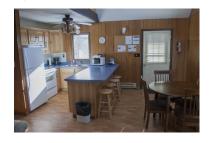

## Beaver Lodge Upper Level Of Duplex

Guest Capacity: 8 guests

Main Level: Kitchen, Living Room, Dining, Fireplace, 3 Bedroom, 1.5 Bath

Main Level: Bed Configuration: Bedroom 1: Full Bed, Bedroom 2: Full Bed

Guest Capacity: 6 guests

Main Level: Kitchen, Living Room, Dining, Fireplace, 2 Bedroom, 1.5 Bath

Bed Configuration: Bedroom 1: 1 Full Bed

Bedroom 2: 2 twin beds

Private Hot Tub and Sauna

1.5 Bath:

Brule Valley Management \* 119 Big Bear Road, Iron River, MI 49935 1-800-DO-BR(1) F \* 906-265-4957 \* Fax: 906-265-6227