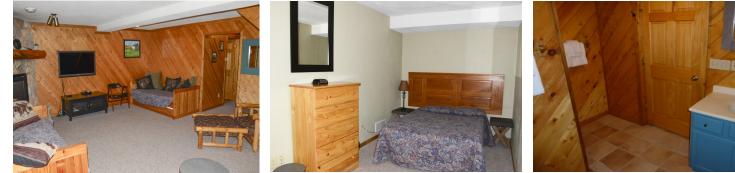

Guest Capacity: 6-12 guests 3 Bath, 4Bedrooms, 3 Story & Rec Area Pet Friendly

Main Level: Kitchen, Living Room, Dining, Full Bath, Two Bedroom

Bed Configuration: Upper Level Bedroom: 1 Queen Bed Main Level: Bedroom 1: 1 Queen Bed Bedroom 2: Twin Bunk Bed Lower Level: Bedroom 1: 1 Queen Bed Living Area: 2 Twin Daybeds With Trundles

Upper Level: Bedroom, Gas Fireplace, Full Bath With Shower.

3 Bath

Upper Level: Full Bath With Shower Main Level: Full Bath With Tub Shower Lower Level: Full Bath With Shower

Lower Level: Rec Room, Bedroom, Full Bath With Shower, Gas Fireplace, Walk Out To The Hot Tub