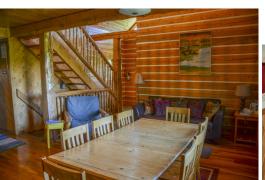

Guest Capacity: 6-12 guests 3 Bath, 4Bedrooms, 3 Story & Rec Area Pet Friendly

Main Level: Kitchen, Living Room, Dining, Full Bath, Two Bedroom

Bed Configuration: Upper Level Bedroom: 1 Queen Bed Main Level: Bedroom 1: 1 Queen Bed Bedroom 2: Twin Bunk Bed Lower Level: Bedroom 1: 1 Queen Bed Living Area: 2 Twin Daybeds With Trundles