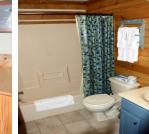

Upper Level: Bedroom, Gas Fireplace, Full Bath With Shower.

3 Bath

Upper Level: Full Bath With Shower Main Level: Full Bath With Tub Shower Lower Level: Full Bath With Shower

Lower Level: Rec Room, Bedroom, Full Bath With Shower, Gas Fireplace, Walk Out To The Hot Tub