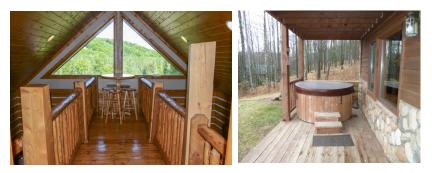

Upper Level: Bedroom, Gas Fireplace, Full Bath With Shower.

3 Bath

Upper Level: Full Bath With Shower Main Level: Full Bath With Tub Shower Lower Level: Full Bath With Shower

Lower Level: Rec Room, Bedroom, Full Bath With Shower, Gas Fireplace, Walk Out To The Hot Tub