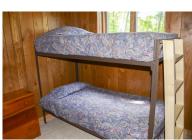

## Lower Level Of Duplex

Guest Capacity: 6 guests

Main Level: Kitchen, Living Room, Dining, Fireplace, 2 Bedroom, 1.5 Bath Bedroom 1: 1 Full Bedroom 2: 1 set of twin bunks Living Room: Twin Day Bed with Trundle