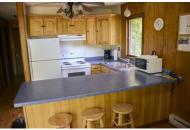

## Upper Level Of Duplex

Guest Capacity: 8 guests

Main Level: Kitchen, Living Room, Dining, Fireplace, 3 Bedrooms, 1.5 Bath Bedroom 1: 1 Full Bedroom 2: 1 Full Bedroom 3: 1 Full, 3 Twins

## Lower Level Of Duplex

Guest Capacity: 6 guests

Main Level: Kitchen, Living Room, Dining, Fireplace, 2 Bedroom, 1.5 Bath Bedroom 1: 1 Full Bedroom 2: 1 set of twin bunks Living Room: Twin Day Bed with Trundle