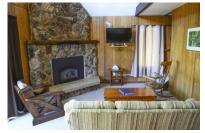

## Upper Level Of Duplex

Guest Capacity: 8 guests

Main Level: Kitchen, Living Room, Dining, Fireplace, 3 Bedrooms, 1.5 Bath Bedroom 1: 1 Full Bedroom 2: 1 Full Bedroom 3: 1 Full, 3 Twins

## Lower Level Of Duplex

Guest Capacity: 6 guests

Main Level: Kitchen, Living Room, Dining, Fireplace, 2 Bedroom, 1.5 Bath Bedroom 1: 1 Full Bedroom 2: 1 set of twin bunks Living Room: Twin Day Bed with Trundle