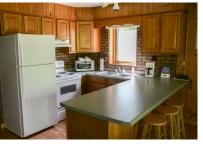

## Upper Level Of Duplex

Guest Capacity: 8 guests

Main Level: Kitchen, Living Room, Dining, Fireplace, 3 Bedrooms, 1.5 Bath Bedroom 1: 1 Full Bedroom 2: 1 Full Bedroom 3: 1 Full, 3 Twins

## Lower Level Of Duplex

Guest Capacity: 6 guests

Main Level: Kitchen, Living Room, Dining, Fireplace, 2 Bedroom, 1.5 Bath Bedroom 1: 1 Full Bedroom 2: 1 set of twin bunks Living Room: Twin Day Bed with Trundle