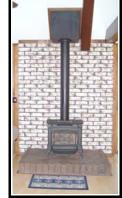

Main floor: Bath #1 - Full bath with tub/shower 2nd floor: Bath #2 - Full bath with shower stall

Kitchen: Full kitchen with breakfast bar; dining area with table for 4

Living Area: Seating area with TV

Additional amenities: Gas-burning stove in living area; slider from dining