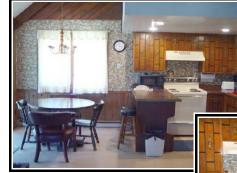

Main floor: Bath #1 - Full bath with tub/shower 2nd floor: Bath #2 - Full bath with shower stall

Kitchen: Full kitchen with breakfast bar; dining area with table for 4

Living Area: Seating area with TV

Additional amenities: Gas-burning stove in living area; slider from dining