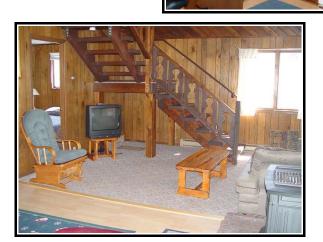

area to outdoor hot tub **Pets:** Does allow pets

**Description:** Snowflake is very cozy and quaint, with a definite "Alpine" feel.

Unique beamed cathedral ceiling in living area. Great unit for a single family or

a group of couples.